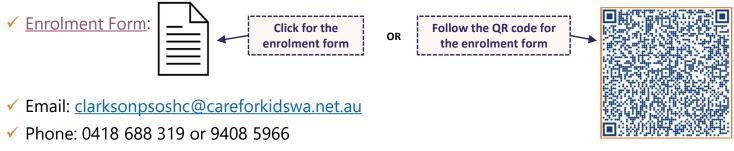

## If you wish to enrol with Care for Kids OSHC, please see below:

Website enquiry: <u>Clarkson Primary School</u> | Care for Kids WA

Once your enrolment has come through and has been accepted you will need to log into MyGov to finalise the enrolment process.

Our team can walk you through this process if you need any assistance.

Please feel free to contact our team to answer any questions you have about us or to help with your enrolment.